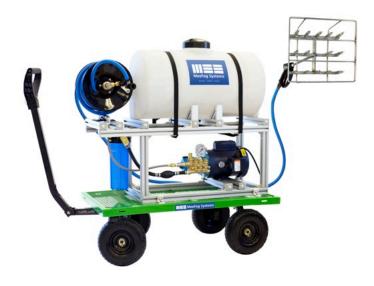

# MeeFog<sup>®</sup> Mobile-Mee 20 Gallon

### What it does:

Rapidly covers large areas with any water-based chemical solution. The unique multi-nozzle sprayer reaches a distance of over 20 feet allowing the operator to deposit a thin film of solution in seconds.

The 10-micron droplets produce a thick cloud that forms a thin and uniform layer of chemical on sprayed surfaces, ensuring maximum coverage and reducing the use of expensive chemicals and biopesticides.

#### Features:

- Industrial quality.
- Long service life.
- Plugs into any 120 volt wall outlet.
- 20 foot spray distance.
- Cart mounted pump and tank.
- 2,000 psi pump.
- Small droplets never overwet.
- Permeates deep into leaf canopies.

## **Mobile-Mee Specifications**

| Model                        | Flow Rate | Motor                     | Hose               | Tank                    |
|------------------------------|-----------|---------------------------|--------------------|-------------------------|
| Model: Mobile-Mee<br>HVF-075 | 0.75 GPM  | 1 hp, 115 VAC<br>13.8 amp | 50 foot spray hose | 20 gallon solution tank |

**Price:** \$5,150