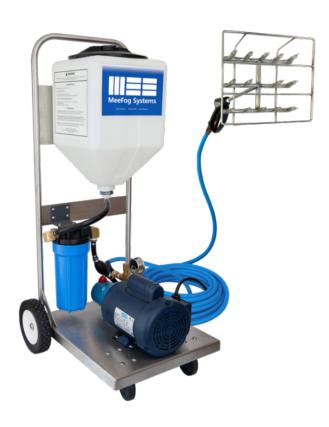

# MeeFog<sup>®</sup> Mobile-Mee High Volume Cold Fogger

### What it does:

Rapidly covers large areas with any water-based chemical solution. The unique multi-nozzle sprayer reaches a distance of over 20 feet allowing the operator to deposit a thin film of solution in seconds.

The 10-micron droplets produce a thick cloud that forms a thin and uniform layer of chemical on sprayed surfaces, ensuring maximum coverage and reducing the use of expensive chemicals and biopesticides.

#### Features:

- Industrial quality
- Long service life
- Plugs into any 120 volt wall outlet
- 20 foot spray distance
- Cart mounted pump and tank
- 2,000 psi pump
- Small droplets never overwet
- Permeates deep into leaf canopies

## **Mobile-Mee Specifications**

| Model                        | Flow Rate | Motor                     | Hose               | Tank                   |
|------------------------------|-----------|---------------------------|--------------------|------------------------|
| Model: Mobile-Mee<br>HVF-075 | 0.75 GPM  | 1 hp, 115 VAC<br>13.8 amp | 50 foot spray hose | 5 gallon solution tank |

**Price:** \$4,150