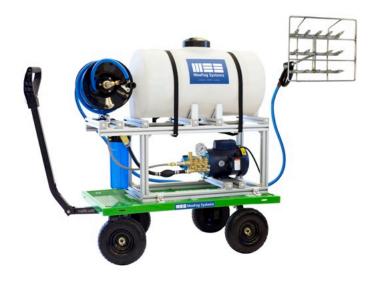

## MeeFog<sup>®</sup> Mobile-Mee 20 Gallon

## What it does:

Rapidly covers large areas with any water-based chemical solution. The unique multi-nozzle sprayer reaches a distance of over 20 feet allowing the operator to deposit a thin film of solution in seconds.

## Features:

- Industrial quality.
- Long service life.
- Plugs into any 120 volt wall outlet.
- 20 foot spray distance.
- Cart mounted pump and tank.
- 2,000 psi pump.
- Small droplets never overwet.
- Permeates deep into leaf canopies.

## **Mobile-Mee Specifications**

| Model                        | Flow Rate | Motor                     | Hose               | Tank                    |
|------------------------------|-----------|---------------------------|--------------------|-------------------------|
| Model: Mobile-Mee<br>HVF-075 | 0.75 GPM  | 1 hp, 115 VAC<br>13.8 amp | 50 foot spray hose | 20 gallon solution tank |