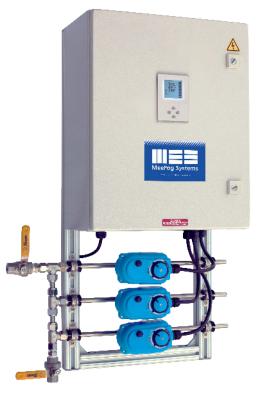

## What it does:

The MeeFog Zone Valve Panel provides control for up to five fogging zones.

## Features:

- Slow acting valves eliminate water hammer associated with solenoid valves.
- Available with optional humidity controllers with remote-mount sensors (shown in photo).
- Can accept signal from other control systems (remote switch closure actuates valves).
- When valves are controlled by panel mounted humidity controllers, as shown in the photo, they are manually opened or closed by changing the setpoint on the associated humidity controller.
- Valves can also be controlled by remote switch closure from a central control computer, or other customer provided controller. In this case Hand/Off/Auto switches (not shown in photo) are provided for each valve.
- UL certified (508A enclosed industrial control panels).